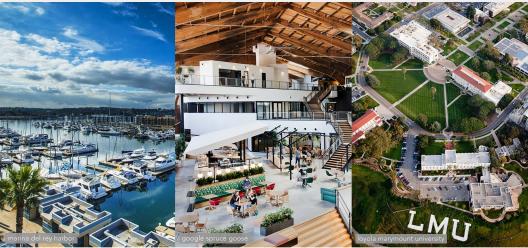

del rey

The Del Rey neighborhood in Western Los Angeles is surrounded by Culver City, Playa Vista, Marina del Rey, and Venice. It is home to a diverse population, servicing a variety of industries. It is located in the heart of Silicon Beach, near campuses for companies such as Google, Facebook, YouTube, and Snapchat.

In a very central location and near multiple freeways, Del Rey provides easy access to LAX airport, the beach and harbor, and the rest of the Westside of Los Angeles. It is very walkable and bikable, giving families and friends the opportunity to take advantage of the year round sunshine and enjoy the variety of entertainment and dining options situated nearby.