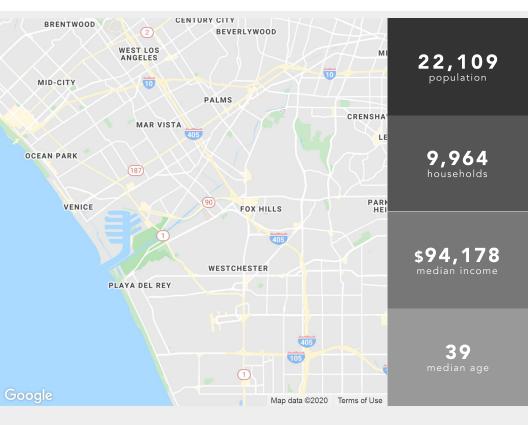

### contemporary luxury home area overview

12561 Sanford St, Los Angeles, CA 90066

del rey

The Del Rey neighborhood in Western Los Angeles is surrounded by Culver City, Playa Vista, Marina del Rey, and Venice. It is home to a diverse population, servicing a variety of industries. It is located in the heart of Silicon Beach, near campuses for companies such as Google, Facebook, YouTube, and Snapchat.

In a very central location and near multiple freeways, Del Rey provides easy access to LAX airport, the beach and harbor, and the rest of the Westside of Los Angeles. It is very walkable and bikable, giving families and friends the opportunity to take advantage of the year round sunshine and enjoy the variety of entertainment and dining options situated nearby.