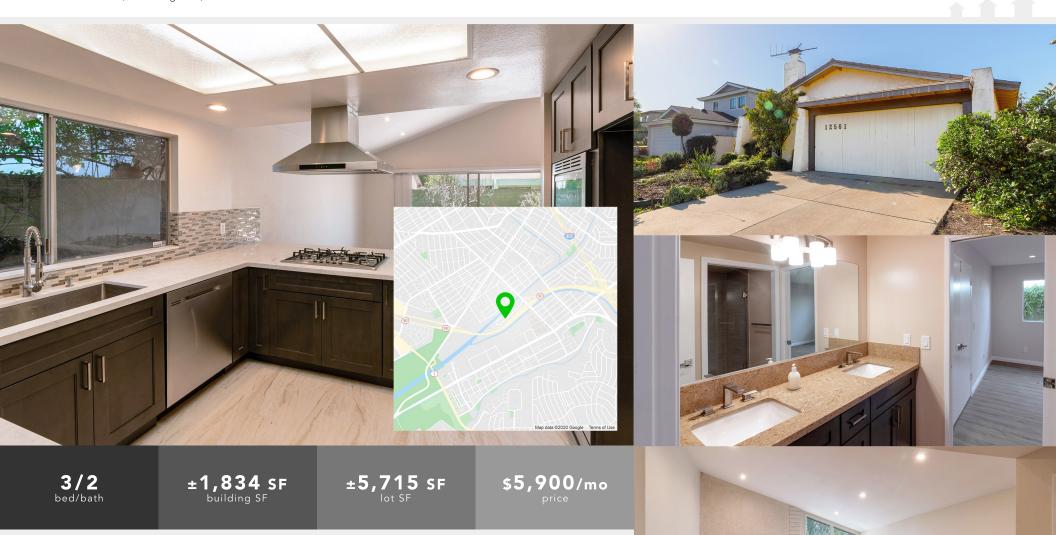

# contemporary luxury home property overview

12561 Sanford St, Los Angeles, CA 90066

### spacious modern home nested in del rey

Welcome to a **recently renovated** home with a **brand new interior**. Step onto the hardwood floors and into the modern living space with an abundance of **natural lighting**. The spacious chef's kitchen is **immaculately lit** and comes equipped with state-of-the-art appliances, while the sizable backyard offers a calming scene for a gathering of friends and family. Located in **Del Rey**, it is in the heart of **Silicon Beach** with Google, Facebook, and Electronic Arts campuses all nearby and in close proximity to the beach, LMU, and the airport.