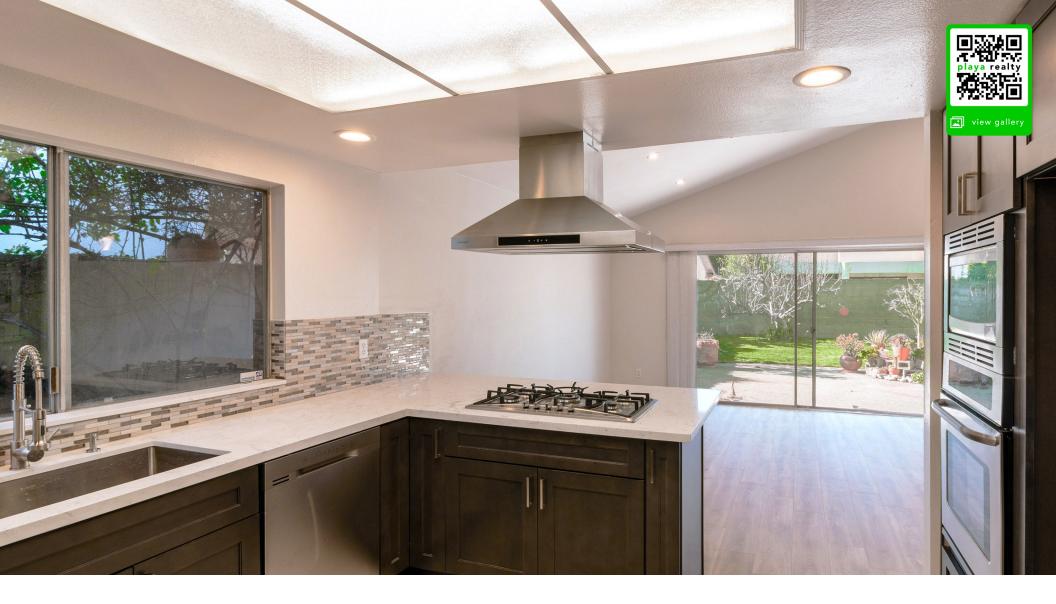

### spacious modern home nested in del rey

Welcome to a **recently renovated** home with a **brand new interior**. Step onto the hardwood floors and into the modern living space with an abundance of **natural lighting**. The spacious chef's kitchen is **immaculately lit** and comes equipped with state-of-the-art appliances, while the sizable backyard offers a calming scene for a gathering of friends and family. Located in **Del Rey**, it is in the heart of **Silicon Beach** with Google, Facebook, and Electronic Arts campuses all nearby and in close proximity to the beach, LMU, and the airport.