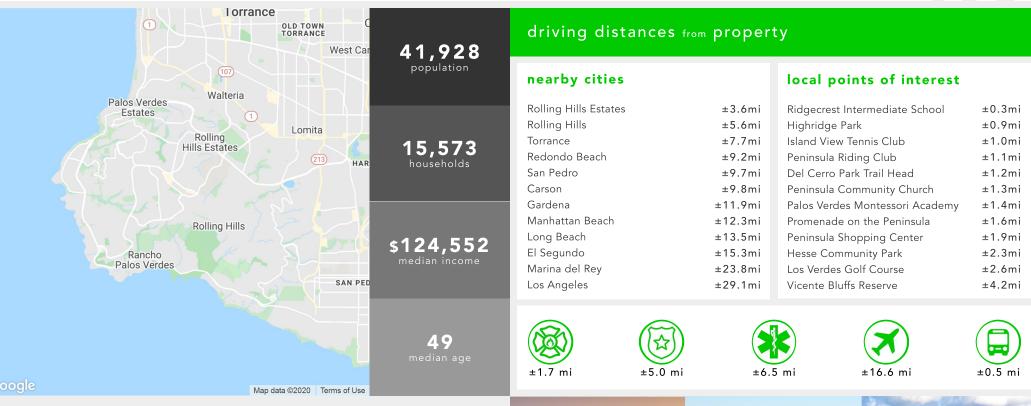

#### rancho palos verdes

Rancho Palos Verdes is a lovely suburb nested on the Palos Verdes Peninsula in West Los Angeles. It's an affluent, peaceful neighborhood tucked away from the noise and bustle of the city. Known for its stunning ocean views and breathtaking coastal sceneries, the natural beauty of Rancho Palos Verdes draws many people to the area. It's ranked as one of the nicest places to live in Los Angeles. Rancho Palos Verdes also has a reputation for being one of the best areas to raise a family. Along with being very safe, it's known for having some of the most highly ranked, competitive schools in California and a fantastic education system. For after school (or **after work**) activities, there's almost no better place to be than Rancho Palos Verdes. From golfing to tennis, hiking to horseback riding there's something for everyone, and what's more you'll often be doing it with an ocean view. The safety, beauty and family friendly nature of Rancho Palos Verdes make it one of the most incredible places to live in California.

## expansive view home additional info

5567 Mistridge Dr, Rancho Palos Verdes, CA 90275