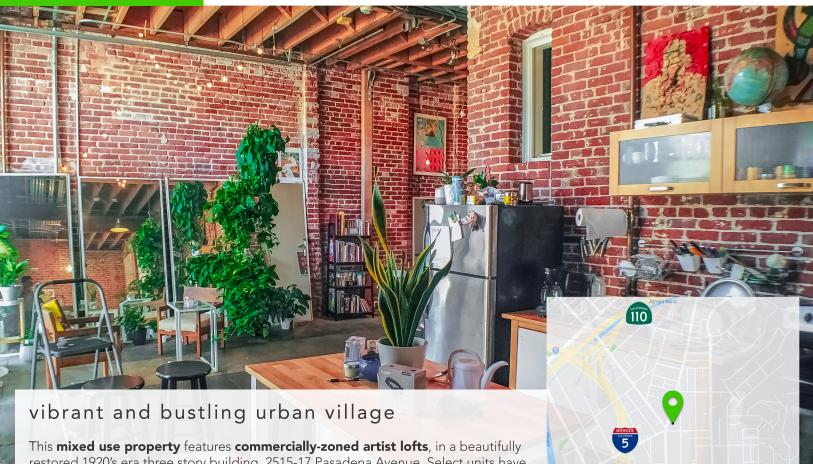

## urban village at pasadena ave

2501, 2511, 2515-17 Pasadena Ave, 114 N Ave 25, Lincoln Heights, CA 90031

This **mixed use property** features **commercially-zoned artist lofts**, in a beautifully restored 1920's era three story building, 2515-17 Pasadena Avenue. Select units have **double-height ceilings**, skylights, as well as full kitchens and bathrooms. The two story building, 2501 Pasadena Avenue, which was built in 1895, features **retail** on the ground floor, a **warehouse**, and **eight Single Room Occupancy (SRO) units** on the second floor.